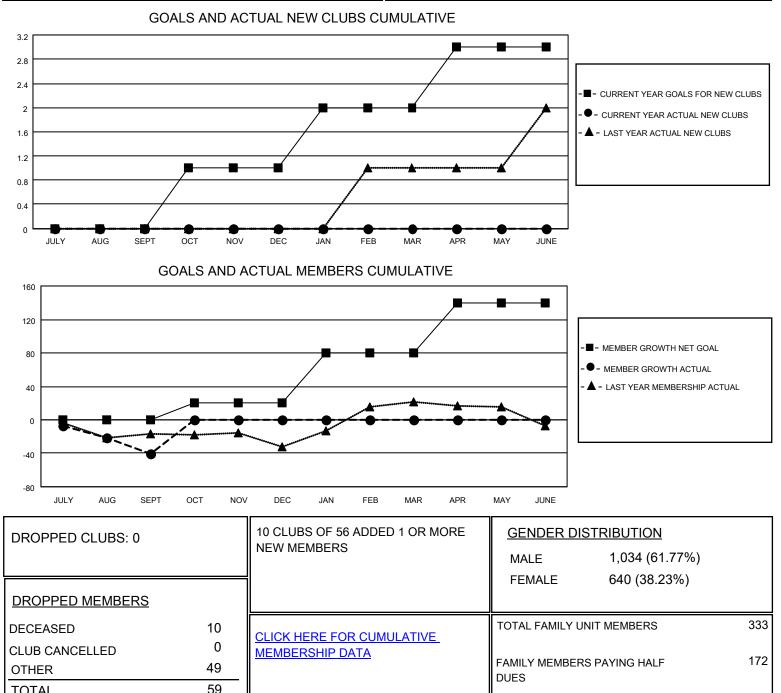

## LOCATION CONNECTICUT

District 23 C

Results as of: 9/30/2020

| Clubs                 |               |           |               | Members               |                          |                         |                                                    |
|-----------------------|---------------|-----------|---------------|-----------------------|--------------------------|-------------------------|----------------------------------------------------|
| RESULTS FOR 2020-2021 |               |           |               | RESULTS FOR 2020-2021 |                          |                         |                                                    |
| QUARTER               | NEW CLUB GOAL | NEW CLUBS | DROPPED CLUBS | QUARTER               | EMBER GROWTH NET<br>GOAL | MEMBER GROWTH<br>ACTUAL | DROPPED<br>MEMBERS ACTUAL<br>(including transfers) |
| JULY/AUG/SEPT         | 0             | 0         | 0             | JULY/AUG/SEPT         | - 0                      | 25                      | 59                                                 |
| OCT/NOV/DEC           | 1             | 0         | 0             | OCT/NOV/DEC           | 20                       | 0                       | 0                                                  |
| JAN/FEB/MAR           | 1             | 0         | 0             | JAN/FEB/MAR           | 60                       | 0                       | 0                                                  |
| APR/MAY/JUNE          | 1             | 0         | 0             | APR/MAY/JUNE          | 60                       | 0                       | 0                                                  |